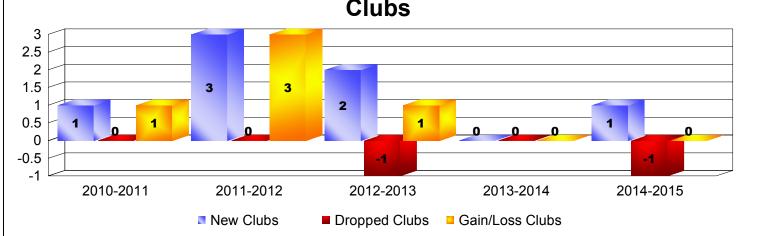

| Year      | New<br>Clubs | Dropped<br>Clubs | Gain/<br>Loss<br>Clubs | New<br>Members | Charter<br>Members | Reinstate<br>Members | Transfer<br>Members | Total<br>Member<br>Added | Total<br>Members<br>Dropped | Gain/<br>Loss<br>Members |
|-----------|--------------|------------------|------------------------|----------------|--------------------|----------------------|---------------------|--------------------------|-----------------------------|--------------------------|
| 2010-2011 | 1            | 0                | 1                      | 228            | 21                 | 3                    | 3                   | 255                      | -282                        | -27                      |
| 2011-2012 | 3            | 0                | 3                      | 180            | 69                 | 6                    | 1                   | 256                      | -265                        | -9                       |
| 2012-2013 | 2            | -1               | 1                      | 225            | 70                 | 5                    | 0                   | 300                      | -293                        | 7                        |
| 2013-2014 | 0            | 0                | 0                      | 232            | 5                  | 8                    | 1                   | 246                      | -275                        | -29                      |
| 2014-2015 | 1            | -1               | 0                      | 277            | 20                 | 4                    | 1                   | 302                      | -269                        | 33                       |
| Average   | 1            | 0                | 1                      | 228            | 37                 | 5                    | 1                   | 272                      | -277                        | -5                       |
| 1         |              |                  |                        |                |                    |                      |                     |                          |                             |                          |