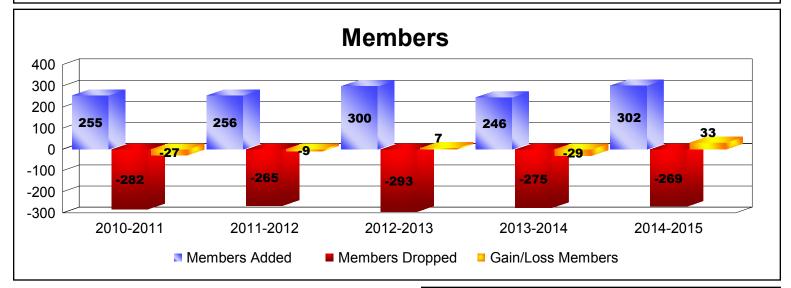

| Year      | New<br>Clubs | Dropped<br>Clubs | Gain/<br>Loss<br>Clubs | New<br>Members | Charter<br>Members | Reinstate<br>Members | Transfer<br>Members | Total<br>Member<br>Added | Total<br>Members<br>Dropped | Gain/<br>Loss<br>Members |
|-----------|--------------|------------------|------------------------|----------------|--------------------|----------------------|---------------------|--------------------------|-----------------------------|--------------------------|
| 2010-2011 | 1            | 0                | 1                      | 228            | 21                 | 3                    | 3                   | 255                      | -282                        | -27                      |
| 2011-2012 | 3            | 0                | 3                      | 180            | 69                 | 6                    | 1                   | 256                      | -265                        | -9                       |
| 2012-2013 | 2            | -1               | 1                      | 225            | 70                 | 5                    | 0                   | 300                      | -293                        | 7                        |
| 2013-2014 | 0            | 0                | 0                      | 232            | 5                  | 8                    | 1                   | 246                      | -275                        | -29                      |
| 2014-2015 | 1            | -1               | 0                      | 277            | 20                 | 4                    | 1                   | 302                      | -269                        | 33                       |
| Average   | 1            | 0                | 1                      | 228            | 37                 | 5                    | 1                   | 272                      | -277                        | -5                       |
| 1         |              |                  |                        |                |                    |                      |                     |                          |                             |                          |